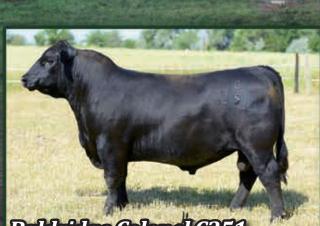

## Teasdale A Angus

Heifer pregnancies out of this featured donor and these elite sires sell at the Wisconsin Angus Breeders Futurity Sale April 21.

**Baldridge Colonel C251** Baldridge Colonel C251 is a record-setting \$580,000 bull bringing a complete outside the box pedigree to the table, with a dam that will go down in history as one of the top Angus producers ever, Baldridge Isabel Y69 and a deceased sire, Baldridge Xpand, opening up the book for EPD excellence. He is in the top 1% for docility, RE, \$B and within 5% for WW, YW, RADG, CW, \$W, \$F, \$G, \$YG, while still maintaining a respectable Marb and \$QG score of 15%.