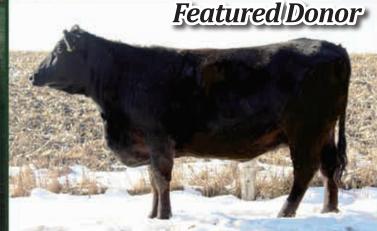

## **Blackstone Rita 4214**

Donor • Reg. 17845408 A direct daughter of the top marbling sire Prophet and the \$74,000 valued New Design 0545 owned by Blackstone Cattle Company and Kiamichilink Ranch and granddaughter of the \$3.5 million producer, Rita 6108. 4214 is an excellent blend of phenotype and genotype, top 1% docility, and in the top 10% for \$W, \$G, \$QG, Marb, WW, CEM, Milk.