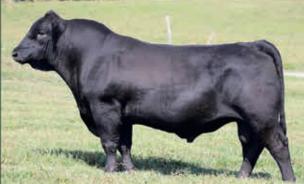

## Byergo Black Magic 3348

Byergo Black Magic 3348 is the No. 1 \$B bull in the breed, at more than 1000 lbs weaning weight, has several sons added to the Al lineup and is the top 1% for WW, YW, RADG, CW, RE, \$W, \$F and \$B, without compromising Marb, \$G and \$QG at 10%. Superior package with strong phenotype and docility scores. Pregnancy will sell at the Wisconsin Futurity Sale, don't miss this opportunity to own a phenomenal outcross of strength, muscle, phenotype and superior EPDs!